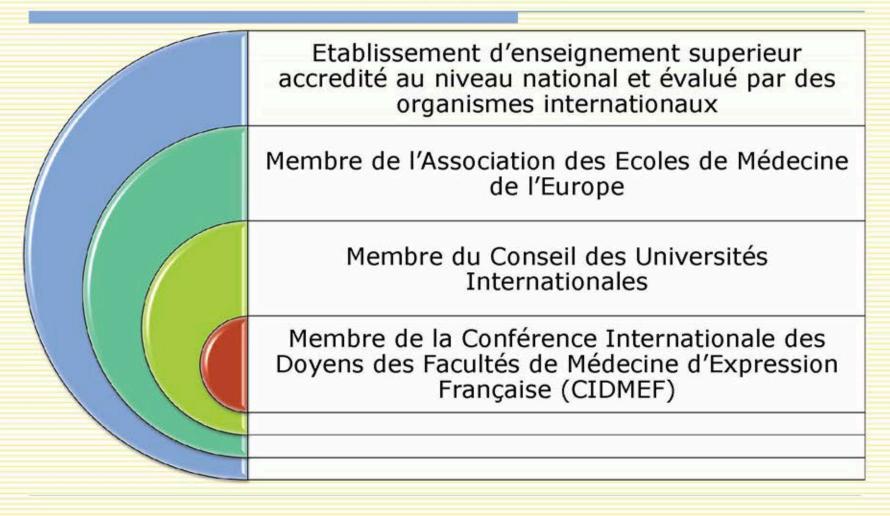

## Université d'Etat de Médecine et Pharmacie (UEMPh) "Nicolae Testemitanu"

#### Historique

1997 - L'Université de Médecine et de Pharmacie "Nicolae Testemitanu" est devenue membre de l'AUF 1997 - Signature de la Convention de création de la Filière Universitaire Francophone